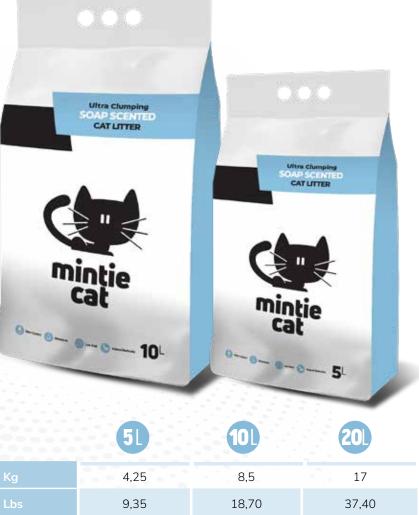

# Soap

Our soap-scented cat litter is crafted from 100% naturally absorbent white bentonite and infused with the classic fragrance of Marseille Soap. Known for its gentle cleaning properties, Marseille soap is often used for delicate fabrics like wool and silk, bringing a touch of purity and freshness to your home. With a nearly dust-free formula and refreshing scent, it provides a comfortable and pleasant care experience.

|           | 5L    | 10L   | 201   |
|-----------|-------|-------|-------|
| Kg        | 4,25  | 8,5   | 17    |
| Lbs       | 9,35  | 18,70 | 37,40 |
| Pallet    | 240   | 120   | 60    |
| Container | 5.760 | 2.880 | 1.440 |