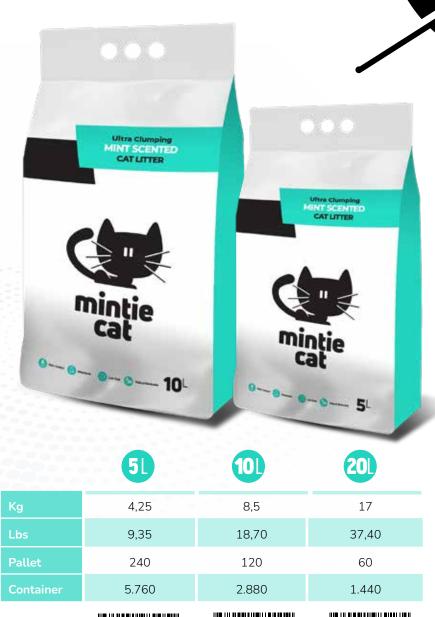

|           | 5L    | 10L   | 201   |
|-----------|-------|-------|-------|
| Kg        | 4,25  | 8,5   | 17    |
| Lbs       | 9,35  | 18,70 | 37,40 |
| Pallet    | 240   | 120   | 60    |
| Container | 5.760 | 2.880 | 1.440 |