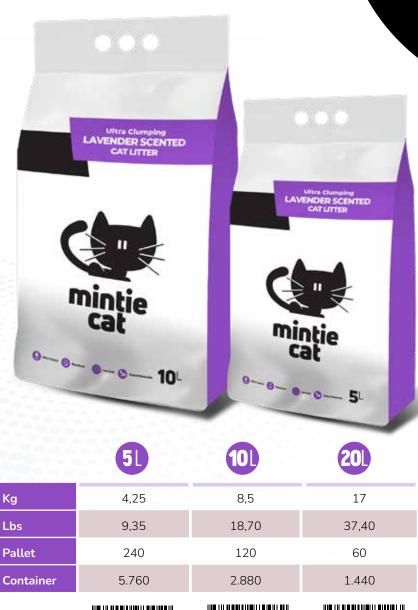

#### Lavender

MintieCat Lavender cat litter is crafted from 100% natural, highly absorbent bentonite and infused with a gentle lavender fragrance, bringing the calming essence of a lavender garden into your home. Its fast-clumping and dust-free formula makes cleanup a breeze, while the refreshing scent of spring turns every cleaning routine into a moment to look forward to. Enjoy a cleaner, fresher space with the soothing touch of lavender.

|           | 5L    | 10L   | 201   |
|-----------|-------|-------|-------|
| Kg        | 4,25  | 8,5   | 17    |
| Lbs       | 9,35  | 18,70 | 37,40 |
| Pallet    | 240   | 120   | 60    |
| Container | 5.760 | 2.880 | 1.440 |