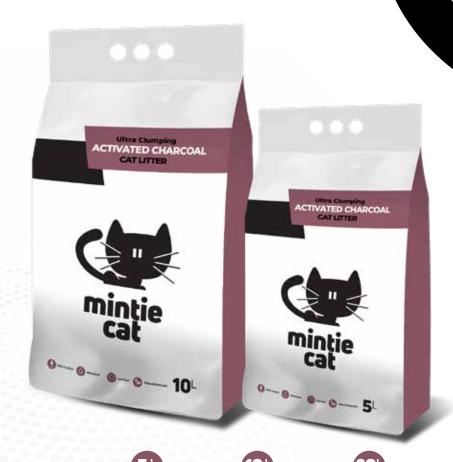

**Activated Charcoal** 

MintieCat Activated Charcoal is made from 100% naturally absorbent bentonite powered by active carbon granules. Charcoal has natural odor-absorbing properties and captures any bad odor, a great way to keep your litter box smelling fresh. Non-toxic charcoal granules make it safe for our pet friends.

|           | 5L    | 10L   | 201   |
|-----------|-------|-------|-------|
| Kg        | 4,25  | 8,5   | 17    |
| Lbs       | 9,35  | 18,70 | 37,40 |
| Pallet    | 240   | 120   | 60    |
| Container | 5.760 | 2.880 | 1.440 |