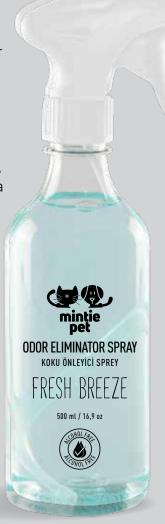

## Fresh Breeze

MintiePet Fresh Breeze Odor Eliminator Spray brings an elegant, uplifting scent to your home, enhancing the mood for both you and your pet. Its gentle mist disperses effortlessly into the air, effectively neutralizing odors. Enjoy a cleaner, fresher space with every spray, leaving behind a light, refreshing aroma that keeps your environment feeling bright and inviting.