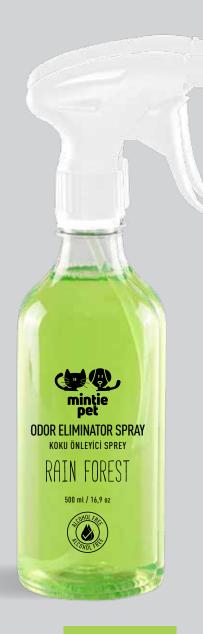

# Rain Forest

MintiePet Rain Forest Odor Eliminator Spray fills your space with a bold, fruity fragrance, evoking the lush scent of exotic forest fruits. Each spray transports you to a vibrant rainforest, refreshing the air with an invigorating, natural aroma. Enjoy a fresh, revitalizing experience that uplifts both you and your pet's environment

#### **500** ml (16,90 oz

| Kg     | -     |
|--------|-------|
| Lbs    | -     |
| Вох    | 12    |
| Pallet | 1.440 |