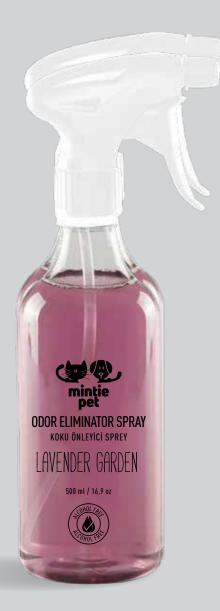

### Lavender Garden

MintiePet Lavender Garden Odor Eliminator Spray transports you to the heart of blooming lavender fields with each use. Its calming, natural fragrance refreshes the air, creating a serene, welcoming environment for you and your pet. Enjoy the soothing scent of lavender that brings tranquility and freshness to your space.