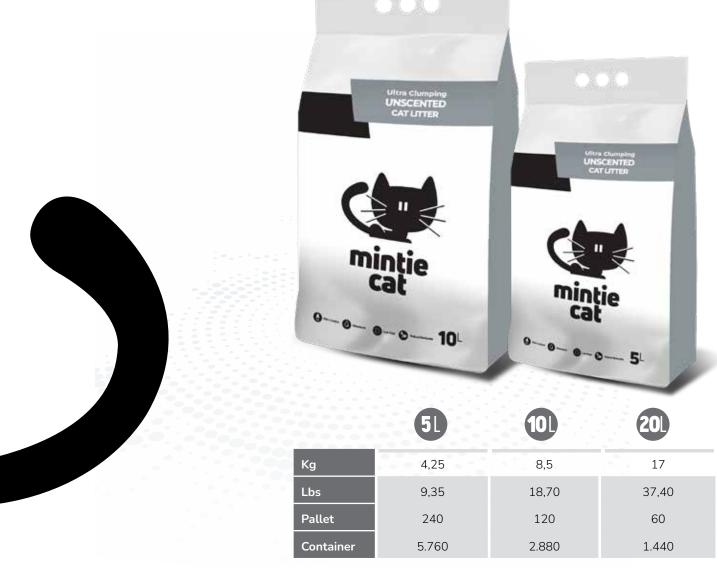

#### Unscented

MintieCat Unscented is the ideal solution for cats and their people with a sensitive sense of smell due to its lack of fragrance. It stops bad odors effectively by high liquid absorbency and fast clumping features.

|           | 5L    | 10L   | 201   |
|-----------|-------|-------|-------|
| Kg        | 4,25  | 8,5   | 17    |
| Lbs       | 9,35  | 18,70 | 37,40 |
| Pallet    | 240   | 120   | 60    |
| Container | 5.760 | 2.880 | 1.440 |