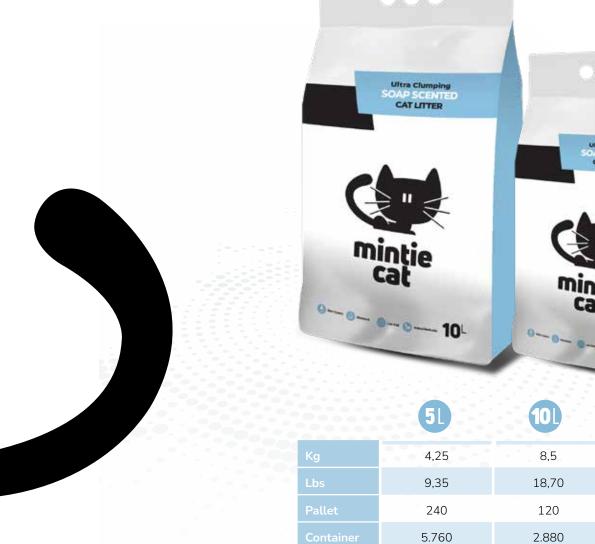

# Soap

Our soap-scented cat litter is crafted from 100% naturally absorbent white bentonite and infused with the classic fragrance of Marseille Soap. Known for its gentle cleaning properties, Marseille soap is often used for delicate fabrics like wool and silk, bringing a touch of purity and freshness to your home. With a nearly dust-free formula and refreshing scent, it provides a comfortable and pleasant care experience.

|           | 5L    | 10L   | 201   |
|-----------|-------|-------|-------|
| Kg        | 4,25  | 8,5   | 17    |
| Lbs       | 9,35  | 18,70 | 37,40 |
| Pallet    | 240   | 120   | 60    |
| Container | 5.760 | 2.880 | 1.440 |