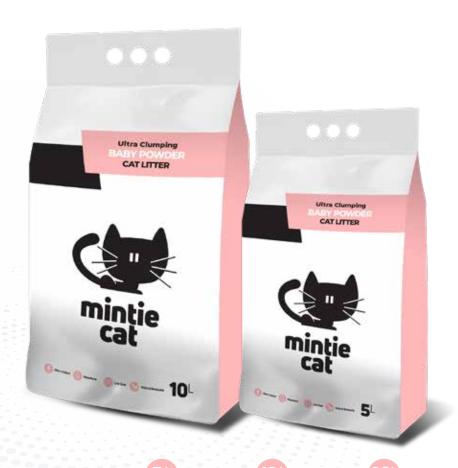

# **B**aby Powder

Specially formulated to lock in odors, our Baby Powder-scented cat litter keeps your home smelling fresh all day. The subtle, familiar fragrance masks unpleasant odors, allowing for a pleasant, long-lasting scent in your space. Enjoy a clean and fragrant home that blends seamlessly with your routine.