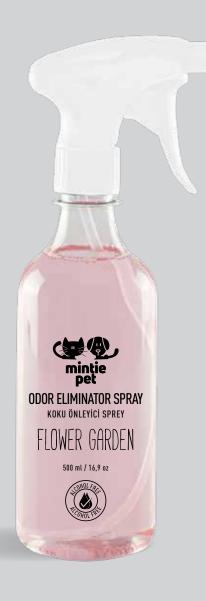

#### Flower Garden

MintiePet Flower Garden Odor Eliminator Spray fills your home and litter box with the refreshing scent of wildflowers, bringing the essence of spring indoors. This uplifting fragrance brightens your space, keeping it fresh and vibrant for both you and your pet.

| <b>500</b> ml (16,90 oz) |
|--------------------------|
| -                        |
| -                        |
| 12                       |
| 1.440                    |